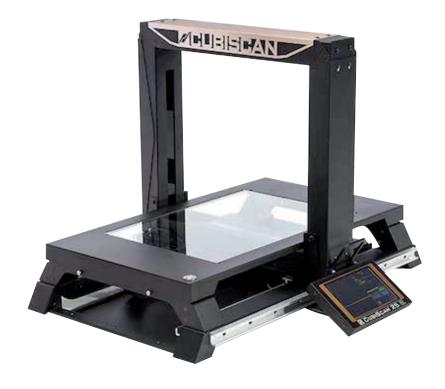

# CUBISCAN® 25 DIMENSIONING SYSTEM FOR SMALL, ODD-SHAPED ITEMS

### **CUBISCAN® 25**

The Cubiscan® 25 is a high-tech, dimensioning system designed to measure and weigh small, uncharacteristic items for distribution, packaging, and warehousing purposes. Utilizing infrared sensing technology, the Cubiscan 25 accurately dimensions small, individual items, perfect for applications in receiving, slotting, picking, and carton selection.