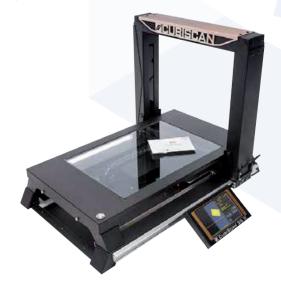

#### **PARCEL TYPES**

- Cuboidal
- Known
- Irregular

### **CUBISCAN® 25**

The Cubiscan® 25 is a high-tech, dimensioning system designed to measure and weigh small, uncharacteristic items for distribution, packaging, and warehousing purposes. Utilizing infrared sensing technology, the Cubiscan 25 accurately dimensions small, individual items, perfect for applications in receiving, slotting, picking, and carton selection.